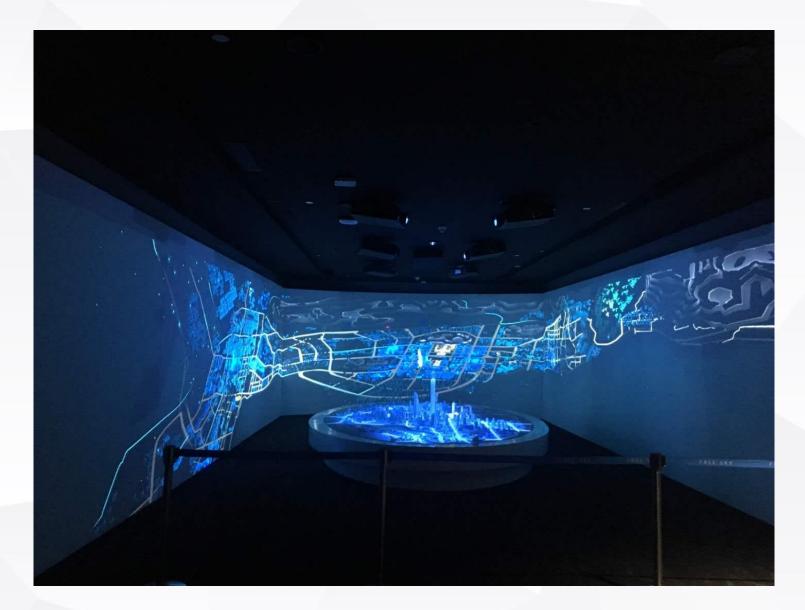

### Immersive Experiential

Immersive setup with advance technologies to create immersive experiences including projection mapping, 360 degree holographic

Dongyuan Harbour 1:100 audax visuals

Dongyuan Harbour 1:100 audax visuals

Rong Shen Plaza 1: 80 audax visuals

**Shenzhen Tianyuan 1: 100** 

**Digital Masterplan Location Map** 

**Projection Masterplanning** 