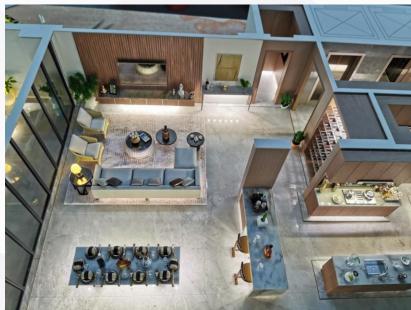

## Physical

Scale model LED Screen Light Box Touch Screen Panel

Full scale Products

Sales Kit , Brochure, Final Project Video

# Our Scale Model Technology

- Highest standard laser cutting machine in the industry
- High quality raw material that can last for 3-5 years
- More defined workmanship: Focus on precision and realism
  - High technology integrated- customized interactive program and smart functions