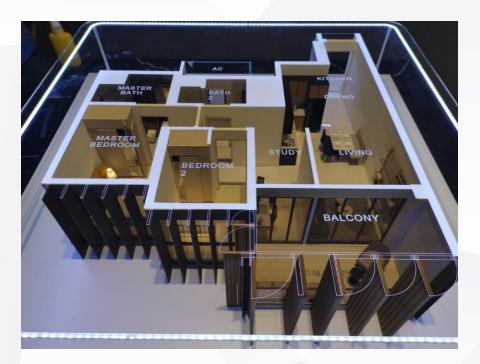

# Our Scale Model Technology

- Highest standard laser cutting machine in the industry
- High quality raw material that can last for 3-5 years
- More defined workmanship: Focus on precision and realism
  - High technology integrated- customized interactive program and smart functions