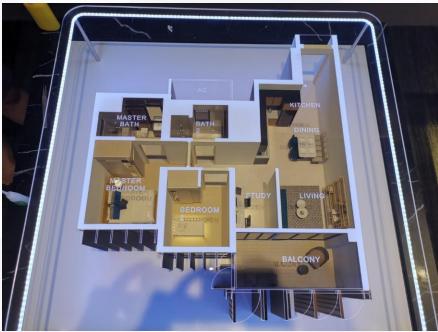

#### **Architectural Visualization**

Realistic perspective rendering, animation fly through, scale model and more for traditional visualization

## Physical

Scale model LED Screen Light Box Touch Screen Panel

Full scale Products

Sales Kit , Brochure, Final Project Video

# Our Scale Model Technology

- Highest standard laser cutting machine in the industry
- High quality raw material that can last for 3-5 years
- More defined workmanship: Focus on precision and realism
  - High technology integrated- customized interactive program and smart functions