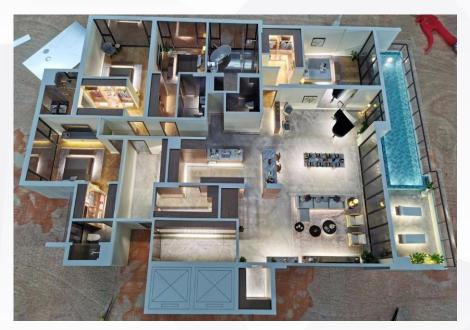

## Physical

Scale model LED Screen Light Box Touch Screen Panel

Full scale Products

Sales Kit , Brochure, Final Project Video

# Our Scale Model Technology

- Highest standard laser cutting machine in the industry
- High quality raw material that can last for 3-5 years
- More defined workmanship: Focus on precision and realism
  - High technology integrated- customized interactive program and smart functions