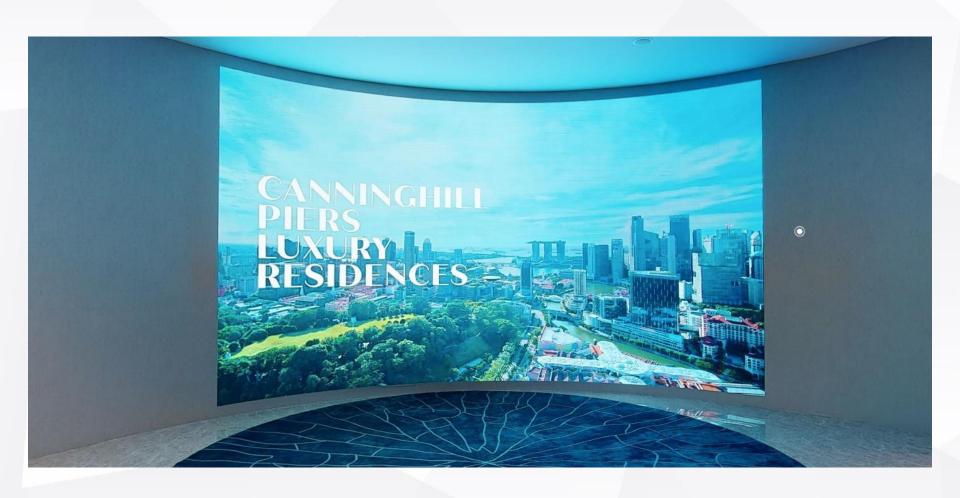

## **Product Photos**

Retail & Commercial

Tiffany & Co, 2023 P1.86 LED Screen

Office & Cooperate

Surbana Jurong, 2023 220 inch LED Screen Wall

Gallery & Showroom

Skywater , 2023 Multiple LED Screens

The M Residences by Wing Tai Asia, 2020 Wall - P3 Indoor Hard Module (15m x 5m) Ceiling – P5 Indoor Hard Module (6m x 5m)