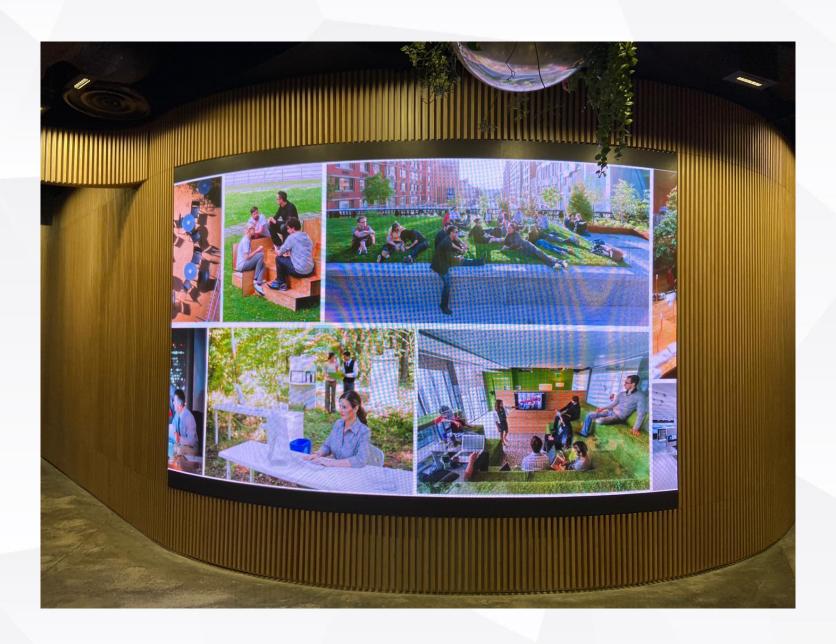

## **Product Photos**

Retail & Commercial

Tiffany & Co, 2023 P1.86 LED Screen

Office & Cooperate

Surbana Jurong, 2023 220 inch LED Screen Wall

Gallery & Showroom

Skywater , 2023 Multiple LED Screens

The M Residences by Wing Tai Asia, 2020 Wall - P3 Indoor Hard Module (15m x 5m) Ceiling – P5 Indoor Hard Module (6m x 5m)