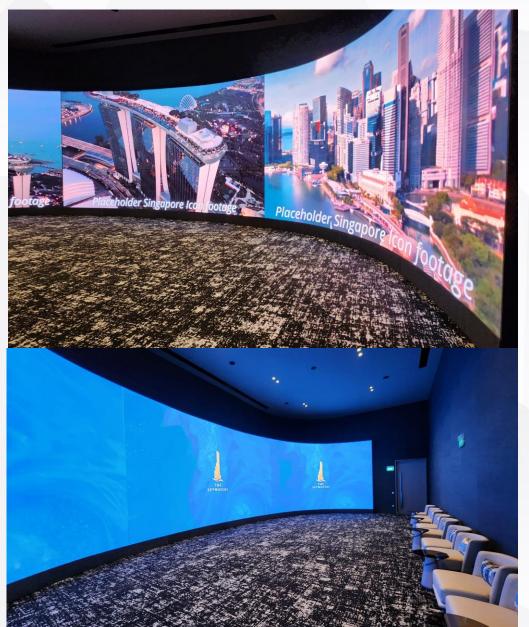

#### **Audax Visuals**

3D Services AR&VR Solution Immersive Hall Desgin Interactive Program

## **Product Photos**

Retail & Commercial

Tiffany & Co, 2023 P1.86 LED Screen

Office & Cooperate

Surbana Jurong, 2023 220 inch LED Screen Wall

Gallery & Showroom

Skywater , 2023 Multiple LED Screens

The M Residences by Wing Tai Asia, 2020 Wall - P3 Indoor Hard Module (15m x 5m) Ceiling – P5 Indoor Hard Module (6m x 5m)