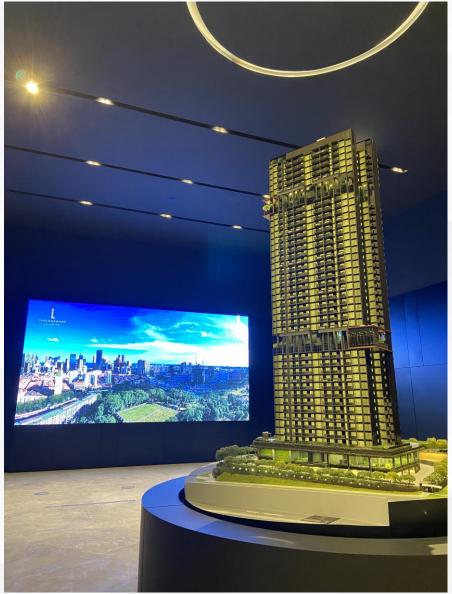

## **Product Photos**

Retail & Commercial

Tiffany & Co, 2023 P1.86 LED Screen

Office & Cooperate

Surbana Jurong, 2023 220 inch LED Screen Wall

Gallery & Showroom

Skywater , 2023 Multiple LED Screens

The M Residences by Wing Tai Asia, 2020 Wall - P3 Indoor Hard Module (15m x 5m) Ceiling – P5 Indoor Hard Module (6m x 5m)