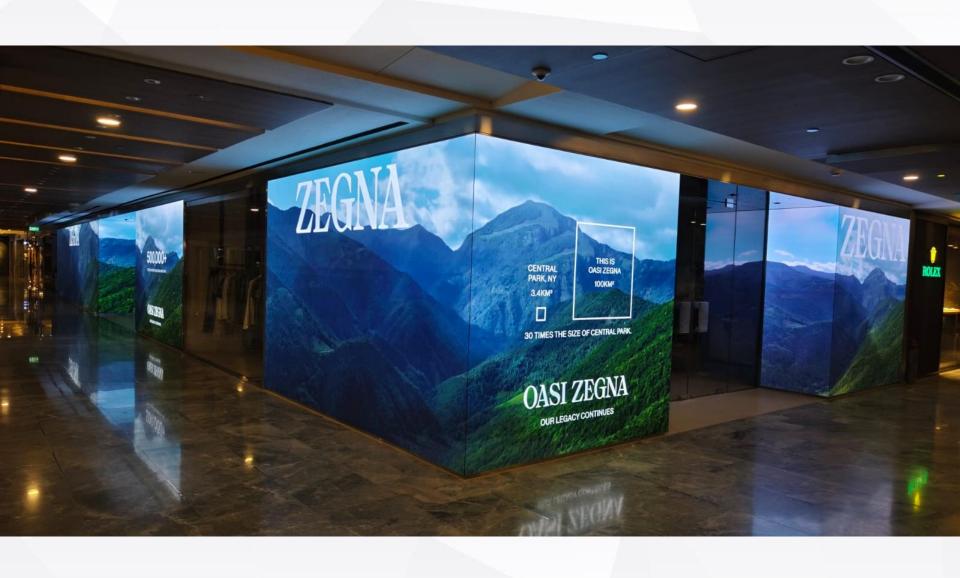

## **Product Photos**

Retail & Commercial

Tiffany & Co, 2023 P1.86 LED Screen

Office & Cooperate

Surbana Jurong, 2023 220 inch LED Screen Wall

Gallery & Showroom

Skywater , 2023 Multiple LED Screens

The M Residences by Wing Tai Asia, 2020 Wall - P3 Indoor Hard Module (15m x 5m) Ceiling – P5 Indoor Hard Module (6m x 5m)