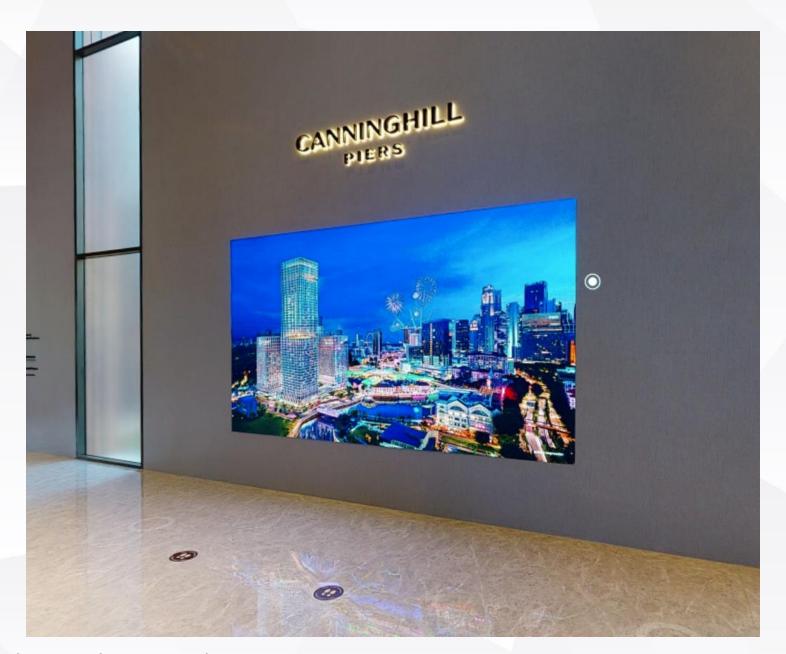

## **Product Photos**

Retail & Commercial

Tiffany & Co, 2023 P1.86 LED Screen

Office & Cooperate

Surbana Jurong, 2023 220 inch LED Screen Wall

Gallery & Showroom

Skywater , 2023 Multiple LED Screens

The M Residences by Wing Tai Asia, 2020 Wall - P3 Indoor Hard Module (15m x 5m) Ceiling – P5 Indoor Hard Module (6m x 5m)