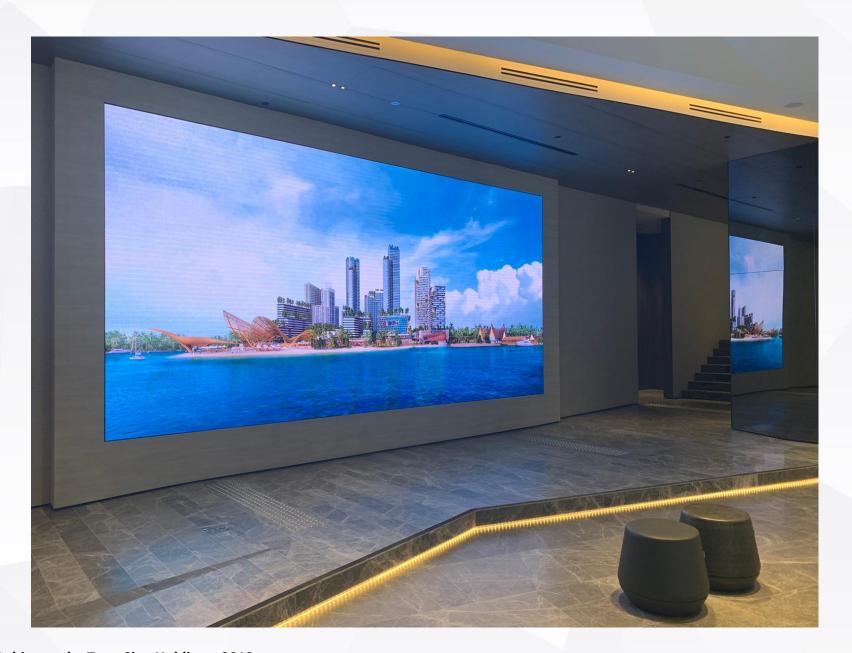

Hitachi Asia by Evia Holdings P3 Indoor Hard Module (2.7m (W) x 5.6 (H), 0.6m (W) x 5.6 (H))