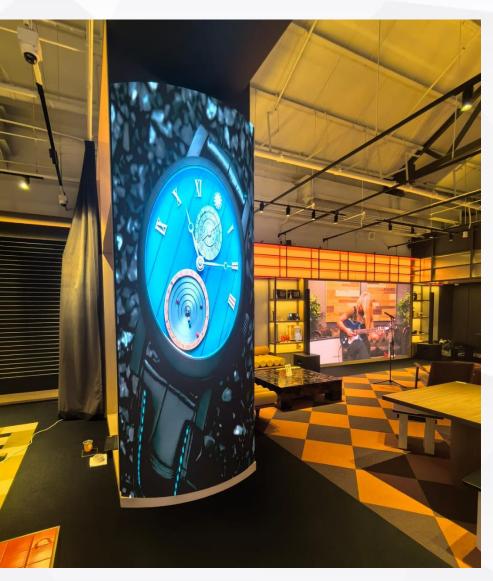

## **Product Photos**

Retail & Commercial

Tiffany & Co, 2023 P1.86 LED Screen

Office & Cooperate

Surbana Jurong, 2023 220 inch LED Screen Wall

Gallery & Showroom

Skywater , 2023 Multiple LED Screens

The M Residences by Wing Tai Asia, 2020 Wall - P3 Indoor Hard Module (15m x 5m) Ceiling – P5 Indoor Hard Module (6m x 5m)