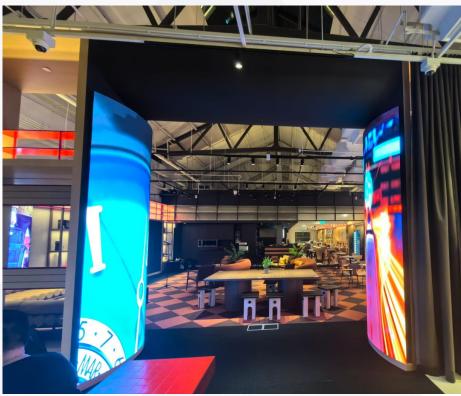

## **Product Photos**

Retail & Commercial

Tiffany & Co, 2023 P1.86 LED Screen

Office & Cooperate

Surbana Jurong, 2023 220 inch LED Screen Wall

Gallery & Showroom

Skywater , 2023 Multiple LED Screens

The M Residences by Wing Tai Asia, 2020 Wall - P3 Indoor Hard Module (15m x 5m) Ceiling – P5 Indoor Hard Module (6m x 5m)