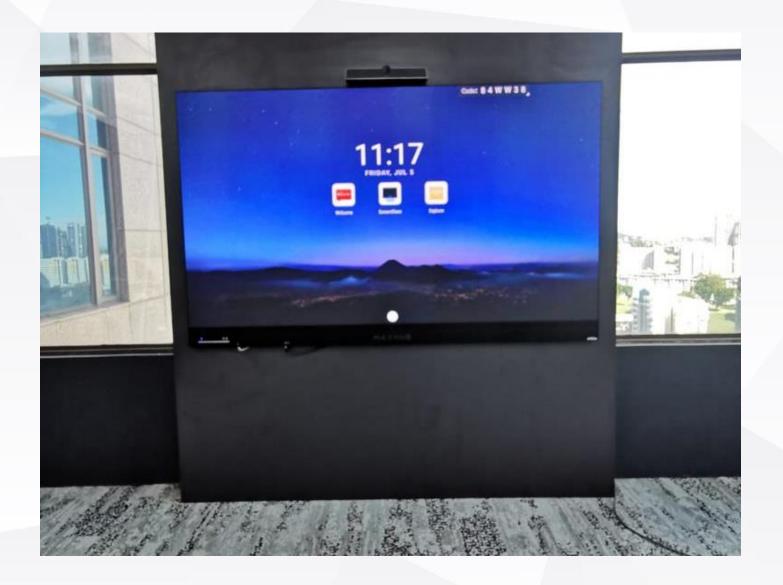

LED Screen



Projector Screen



Meeting Room All-in-1 panel



3D Naked-Eye Panel & Content



3D Luminious Strips

# **Our Strength**

## One-stop service

# Solution design

- ✓ Product selection
- ✓ Control system
- ✓ Construction design
- ✓ Installation plan

# Project delivery and guidance

- ✓ Installation construction
- ✓ Screen debugging
- √ Project acceptance

#### Post-sale

- √ 7\*24h online service
- ✓ Local onsite service
- ✓ Original maintenance
- ✓ Spare parts supply
- ✓ Maintenance service

#### **Creative Content**

- Customized display content
- √ 3D Naked Eye content available

## **Product Photos**









Retail & Commercial















Tiffany & Co, 2023 P1.86 LED Screen













Office & Cooperate











Surbana Jurong, 2023 220 inch LED Screen Wall





Gallery & Showroom







Skywater , 2023 Multiple LED Screens















































The M Residences by Wing Tai Asia, 2020 Wall - P3 Indoor Hard Module (15m x 5m) Ceiling – P5 Indoor Hard Module (6m x 5m)







Hitachi Asia by Evia Holdings P3 Indoor Hard Module (2.7m (W) x 5.6 (H), 0.6m (W) x 5.6 (H))

























## Others projects

| Project                                             | Year        | LED                                | Size        |
|-----------------------------------------------------|-------------|------------------------------------|-------------|
| Dairy Farm Residences by<br>United Engineering      | 2019        | P3 Indoor Hard Module              | 2.5m x 1.6m |
| Leedon Green by MCL                                 | 20