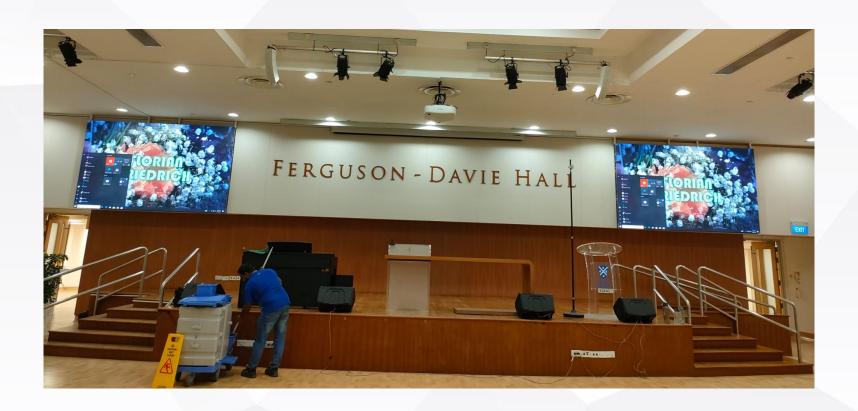

## **Product Photos**

Retail & Commercial

Tiffany & Co, 2023 P1.86 LED Screen

Office & Cooperate

Surbana Jurong, 2023 220 inch LED Screen Wall

Gallery & Showroom

Skywater , 2023 Multiple LED Screens

The M Residences by Wing Tai Asia, 2020 Wall - P3 Indoor Hard Module (15m x 5m) Ceiling – P5 Indoor Hard Module (6m x 5m)