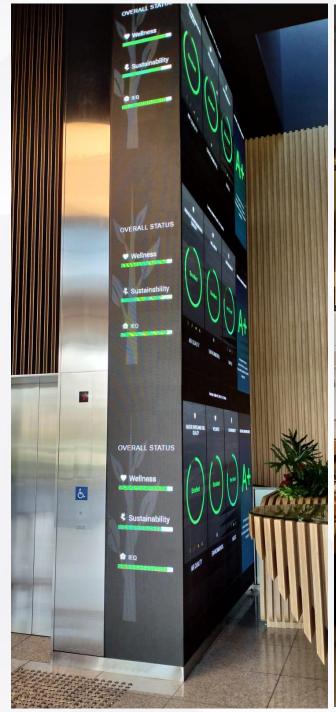

## **Product Photos**

Retail & Commercial

Tiffany & Co, 2023 P1.86 LED Screen

Office & Cooperate

Surbana Jurong, 2023 220 inch LED Screen Wall

Gallery & Showroom

Skywater , 2023 Multiple LED Screens

The M Residences by Wing Tai Asia, 2020 Wall - P3 Indoor Hard Module (15m x 5m) Ceiling – P5 Indoor Hard Module (6m x 5m)